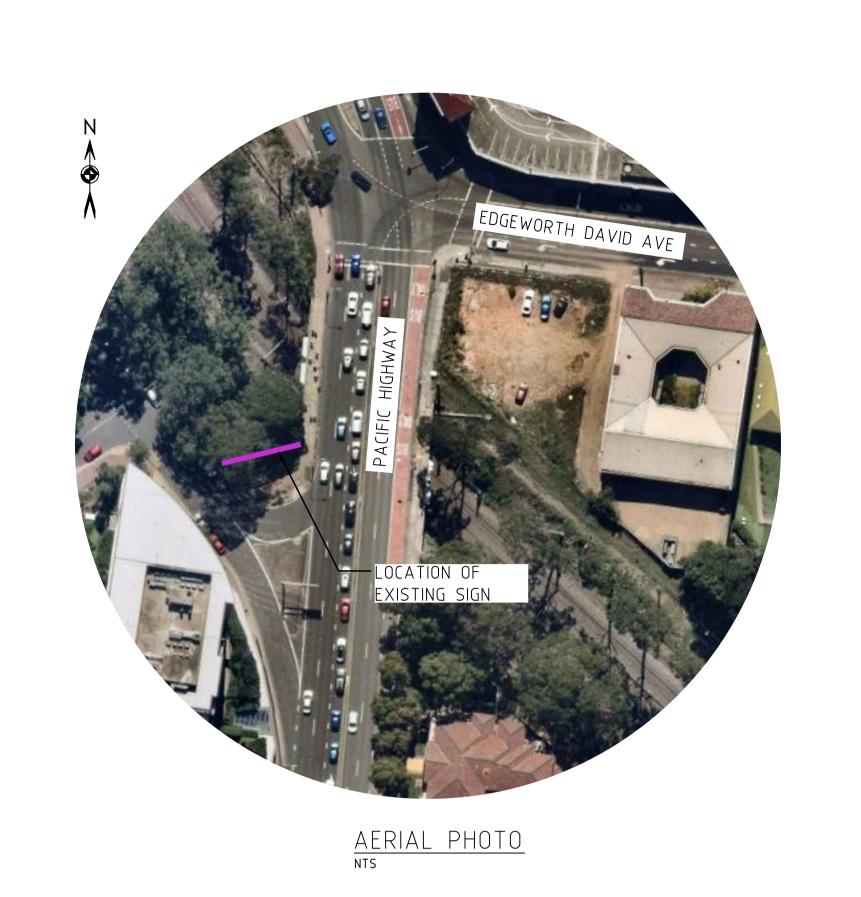

CLIENT:
JCDecaux

EXISTING SIGN

GENERAL ARRANGEMENT &

PROJECT:
PACIFIC HIGHWAY, HORNSBY,
SYDNEY TRAINS

TITLE:

EXISTING SIGN

GENERAL ARRANGEMENT &

SITE PLAN