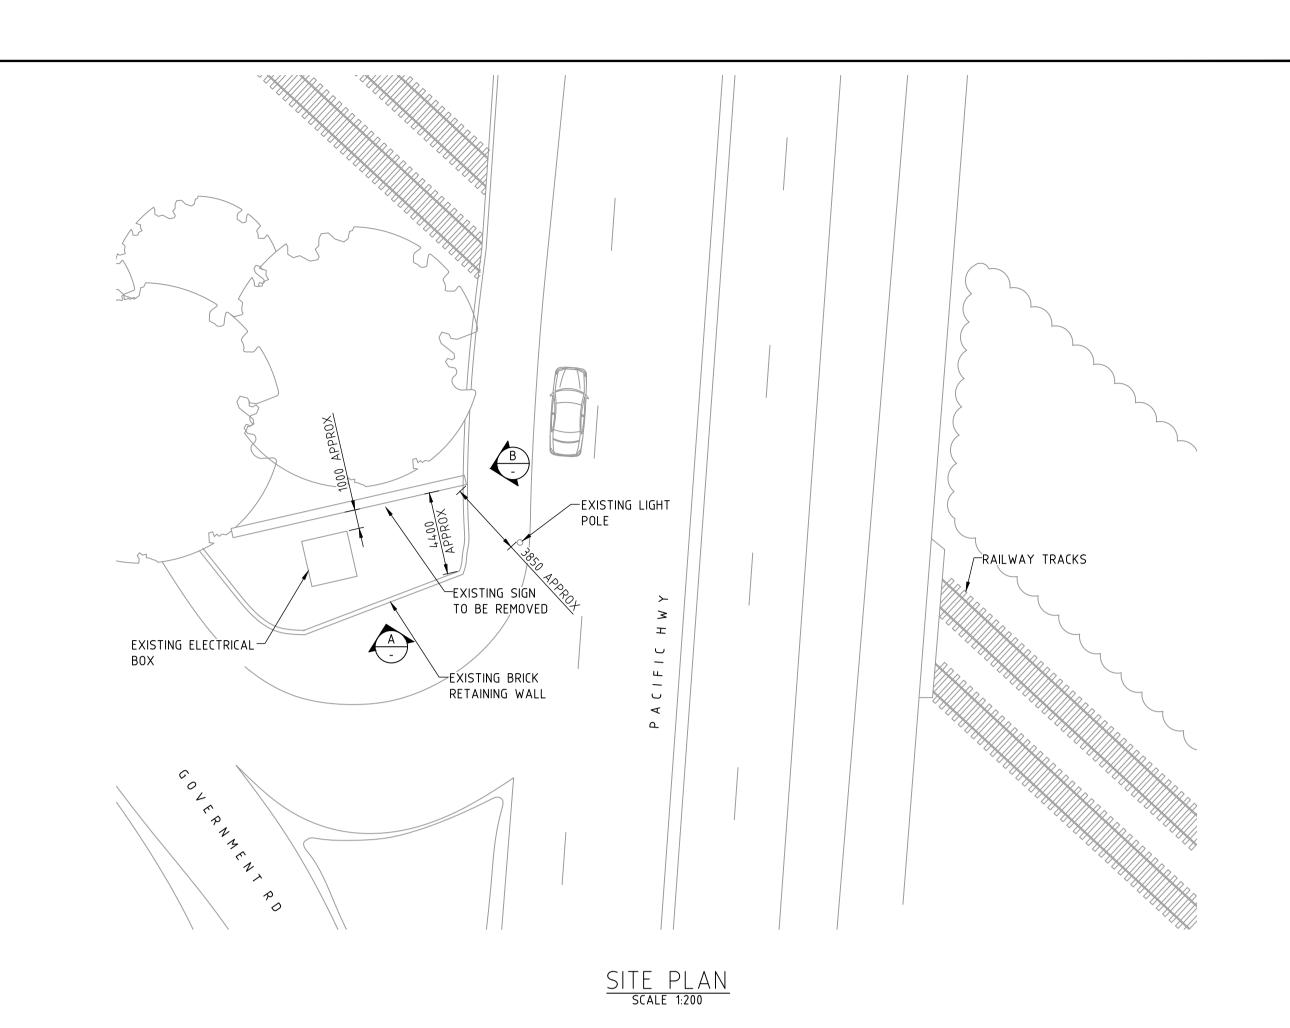

CLIENT:
JCDecaux

EXISTING SIGN

GENERAL ARRANGEMENT &

PROJECT:
PACIFIC HIGHWAY, HORNSBY,
SYDNEY TRAINS

TITLE:

EXISTING SIGN

GENERAL ARRANGEMENT &

SITE PLAN