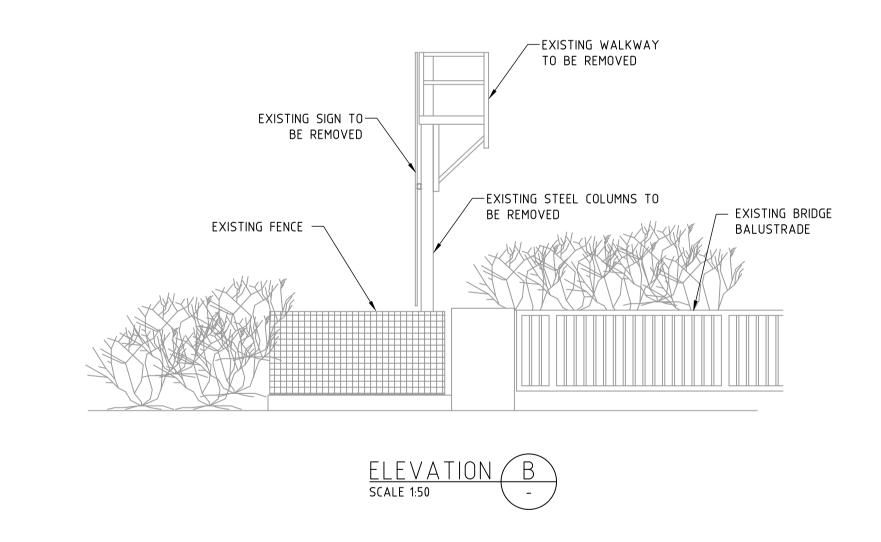

CLIENT:
JCDecaux

EXISTING SIGN

GENERAL ARRANGEMENT &

PROJECT:
PACIFIC HIGHWAY, HORNSBY,
SYDNEY TRAINS

TITLE:

EXISTING SIGN

GENERAL ARRANGEMENT &

SITE PLAN