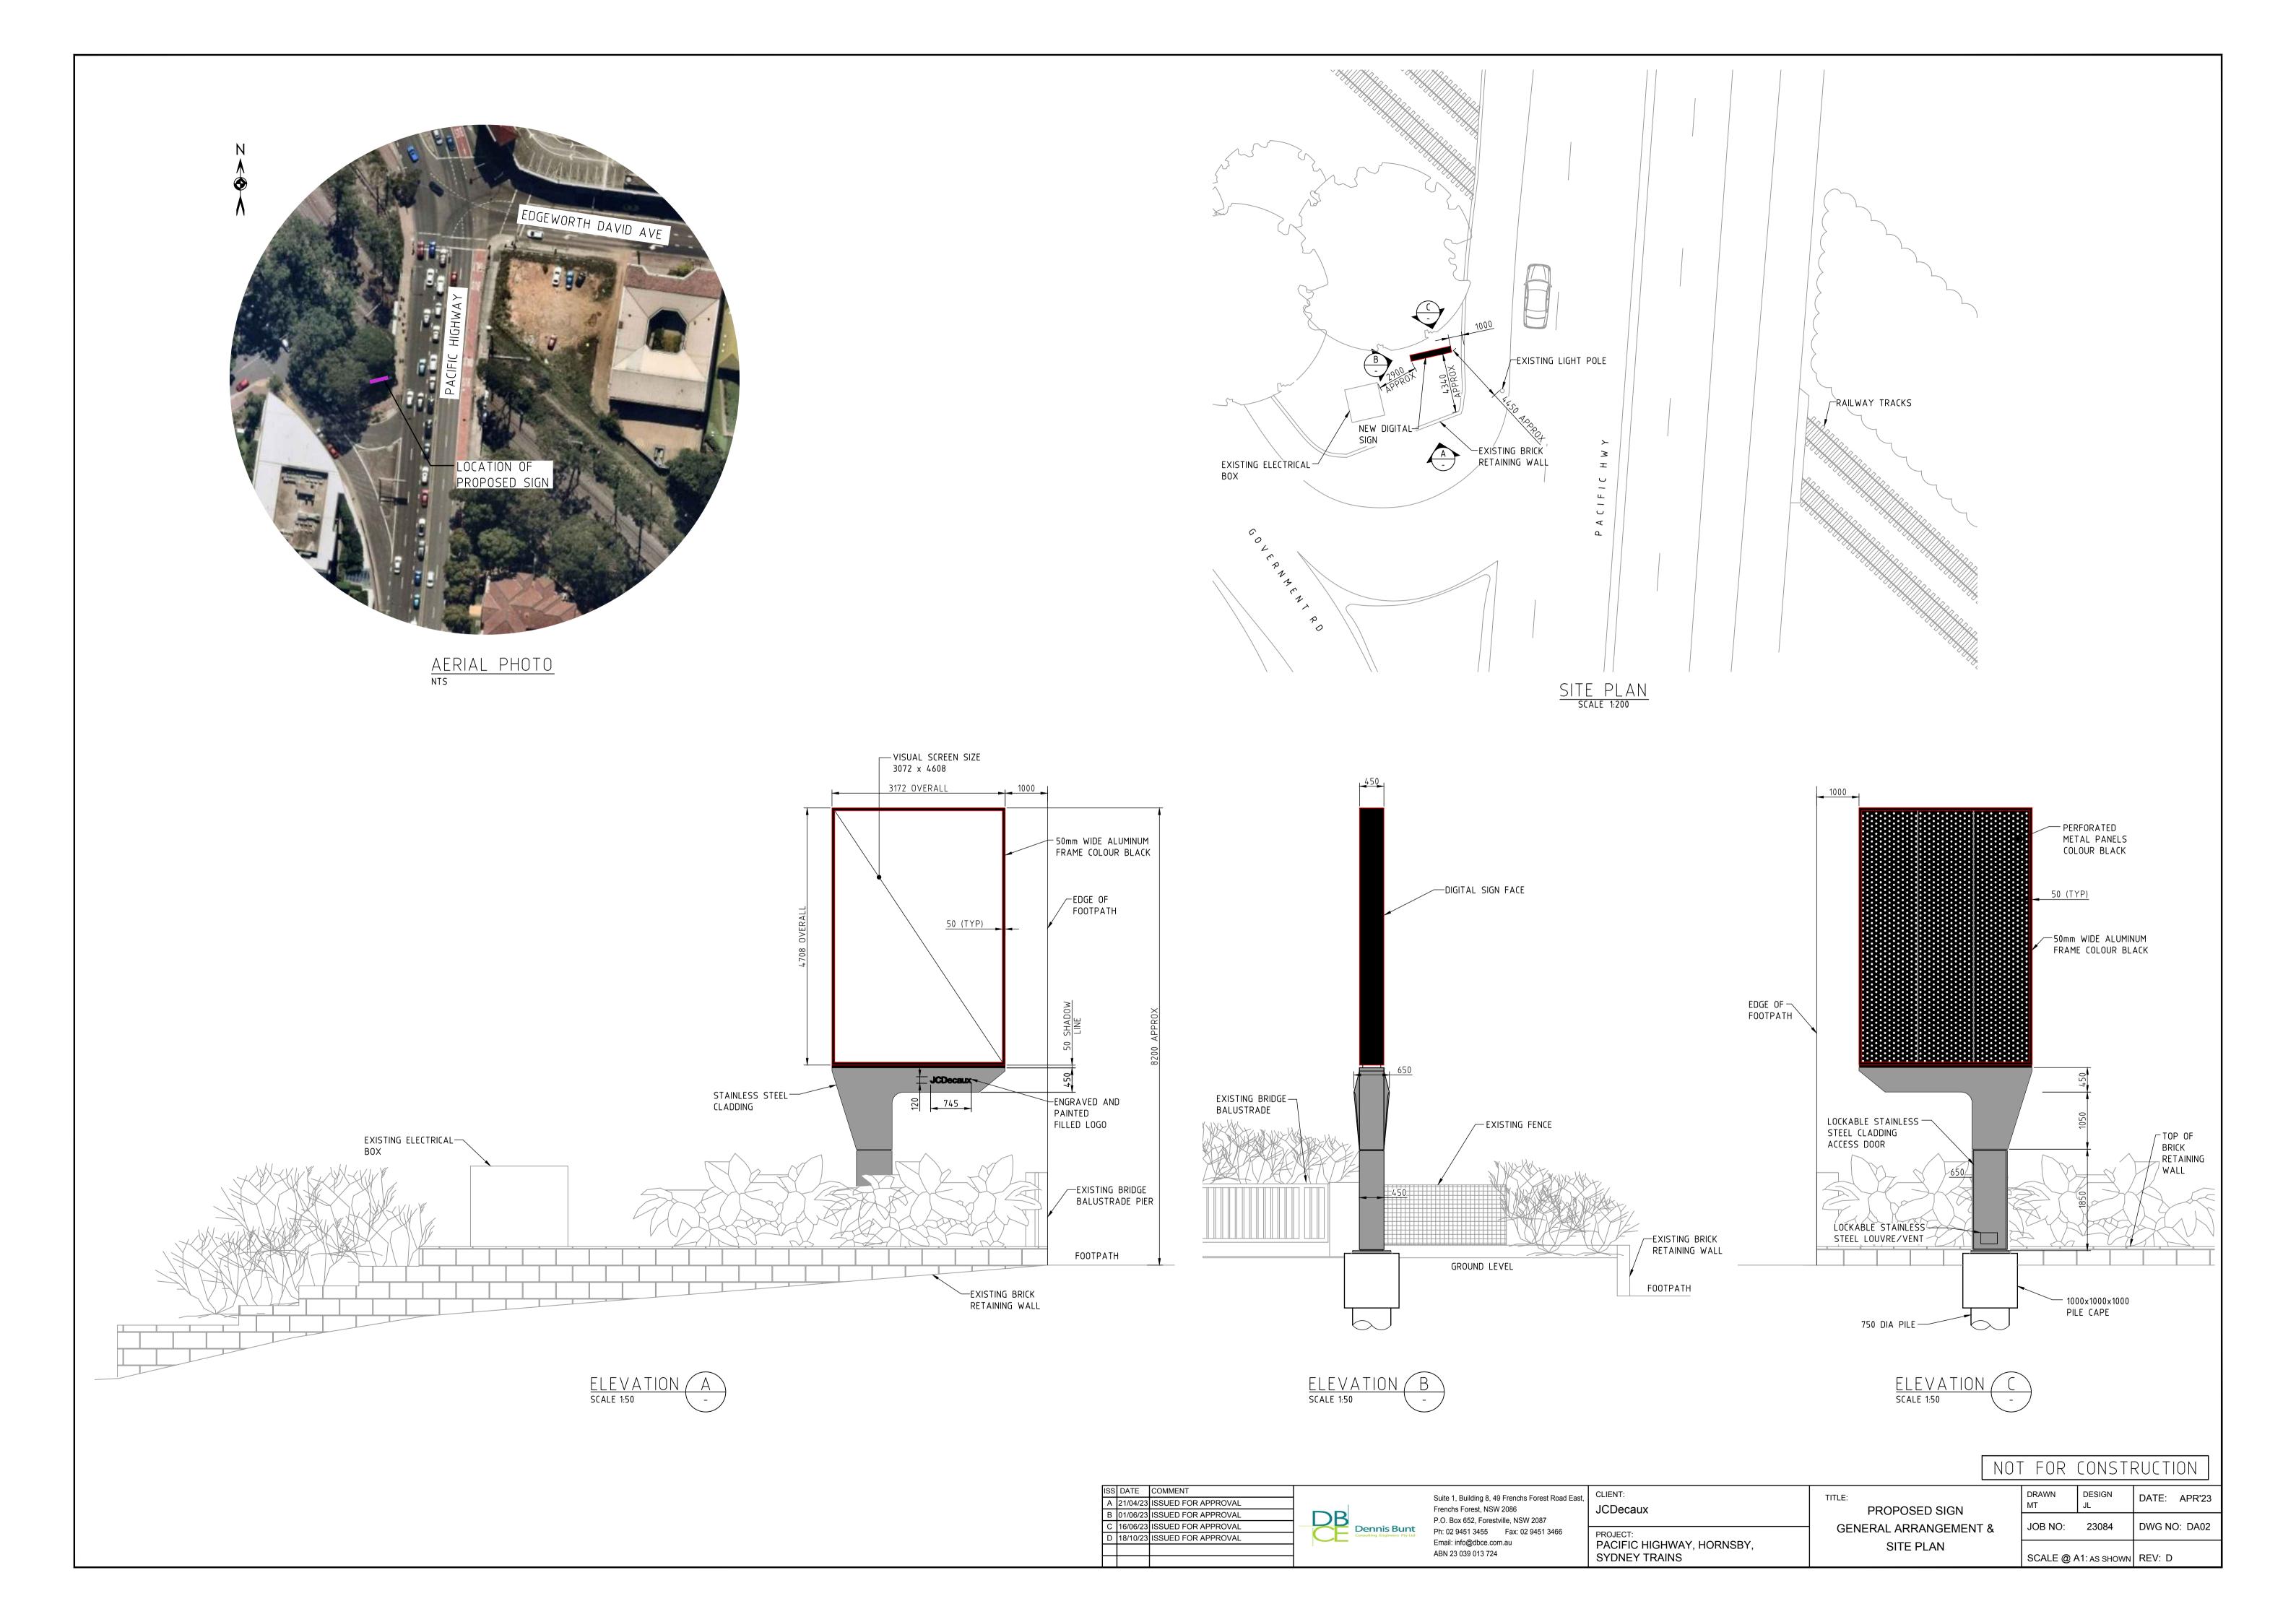

CLIENT:
JCDecaux

EXISTING SIGN

GENERAL ARRANGEMENT &

PROJECT:
PACIFIC HIGHWAY, HORNSBY,
SYDNEY TRAINS

TITLE:

EXISTING SIGN

GENERAL ARRANGEMENT &

SITE PLAN